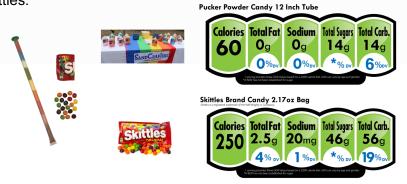

LOW SUGAR CONTENT: A 12" straw contains only 14 grams of sugar - less than 1/3 the sugar in a bag of Skittles.

- **SAFETY** first
  - Free of ALL 8 major allergens (made in a facility free of peanuts, tree nuts, dairy, eggs, wheat, soy, fish and shellfish) gluten-free, gelatin-free and kosher.
  - Manufactured in an FDA-compliant facility in the USA
  - Bottles are safety-sealed and labels include nutritional information and ingredients unique to each flavor, including food dye
  - Straws and caps are factory sealed
  - No need to wonder about product age each bottle is clearly marked with the **Production Date AND Best-Used-By Dates**
- Net 20 terms are available for our school customers. Hold your event, collect the money and then pay the bill.
- Orders can usually be shipped within 24-48 hours or held until close to your event date
- **Prices include the bottles** of candy always more than enough!
- Customize your flavors: Pick your own flavors, or leave it to us, and we will send a combination of the most popular flavors and colors.
- Flexible order quantity: Minimum order is 90 straws and then multiples of 30's
- PROFITABLE: Make 50% to 75% profit or MORE
  - 6" straw Buy for \$ .80 or less sell for \$2-\$3
  - 12" straw Buy for \$1.10 or less sell for \$3-\$4
  - 18" straw Buy for \$1.35 or less sell for \$5-\$6
- SandCrafters can provide artwork for newsletters, posters, announcements, etc.